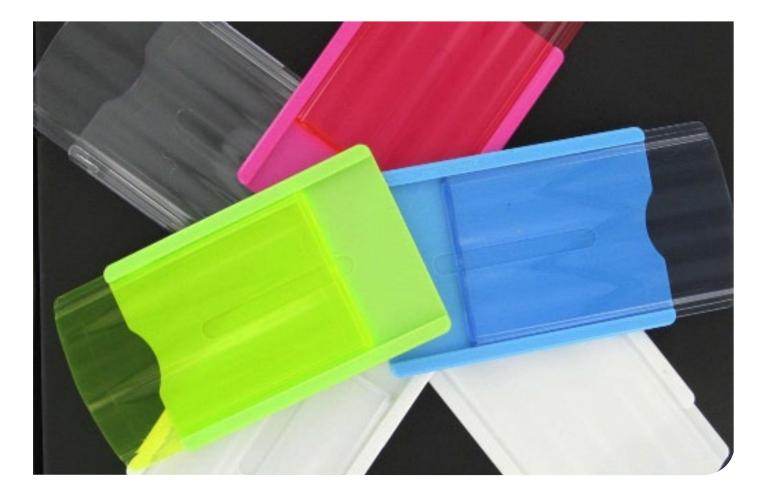

# ClickCard

Protective Card-holder for Smart card, Contactless Card and for all magnetic lane

## > ClickCard benefits

ClickCard comes from innovative techniques. It inserts the most recent evolutions of concern research about solidity and ergonomics.

Entirely recyclable, the polycarbonate guaranteed solidity in any test. It supports variations of temperature (-30° to +110°) and preserves the card of ultraviol et rays.

- **Practice:** The sliding system allows to extract your card with a simple snap
- Smart: Promote the brand image of your card
- **Solid**: The polycarbonate guaranteed a complete stability
- Entire: Your card is protected on its two faces
- Ultra-slim: Slip easily into a wallet

#### > Standard contents

- The upper face protects the card completely
- Two integrated brakes keep the card inside
- Available in numerous colours, combinations and other colours are on demand
- An original personalization is possible with a relief engraving and with tampoprint