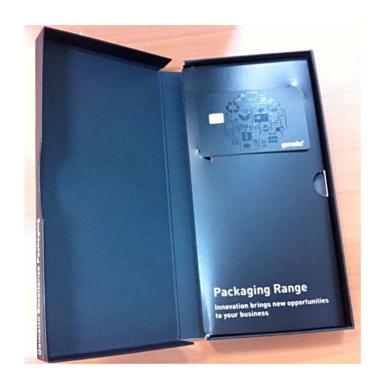

## Packaging Range: Deliver your card in style

## Excellence Pack

Premium customers deserve premium cards. These must be delivered to customers in a way that reassures them that their purchasing experience will be unique and positive. We have designed packaging that is:

- > Different than for a regular card,
- > Impressive but not too over the top, using mainly black or dark shades of other colors
- > Valued by cardholders, encouraging them to keep the pack

This packaging format has several benefits for our client banks:

## > Standard features

- **Size:** 220x110x22 mm
- Material: stiff cardboard, matt lamination, printed front
- Pocket for user guide
- Inside the pack
  - cardboard 300g/m², printed front and back, pocket for card emplacement