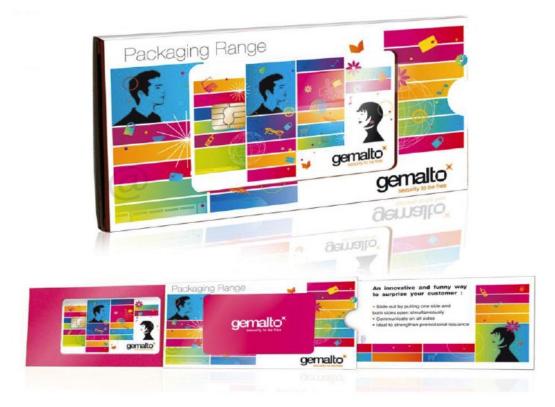

# Packaging Range: Deliver your card in style

# SlidePack medium Amaze your customers with a very impressive sliding pack

## > SlidePack benefits

The slide pack is an eye-catching packaging. By pulling one side of the package, it opens both sides. A

transparent plastic window is available as an option to let card appear when both sides slide.

- Ergonomic design for an innovative packaging,
- Ideal to strengthen promotional issuance,
- Original and modern way to emphasize card value,
- Customizable packaging with many spaces available to communicate with card holders,
- Your brand and communication detailled inside and outside,
- Can be wrapped or direct-mailed.

#### SlidePack Medium:

- 4 colours printing
- Matt or varnish lamination
- Material : 300g/m² card board
- Die cut to shape and glued
- Size 148 x 80 x 8 mm closed, 400 mm open

#### Options:

- Windows, stand, leaflet or booklet stuck inside the drawer,
- Possibility to adapt the shape for more than 1 card,
- Materials options & visual features available on demand: Croco leather look-n-feel, GreenPack, silver printing, Soft Touch...