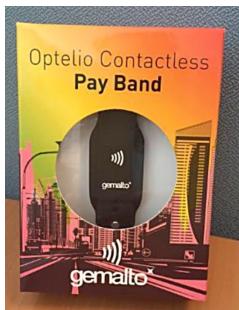

# Wristband Packs

Magic case

Wristband case

Simple pack

Wristband packs are an original and modern way to emphasize wristband value. The eye-catching design of the Magic case and the Wristband case have transparent plastic windows show the wristband is visible in the pack. The Simple presentation pack supports and enables dispatch of the device. The packaging is customizable with plenty of space for messaging for issuers.

#### Magic case

• **Size:** 123 x 85 x 85mm

• Material: 350g/m² cardboard

• Printing: quadri front / satin varnish, verso not printed

• Includes a wristband, microtag and documents

• Pack contains cardboard to support the wristband