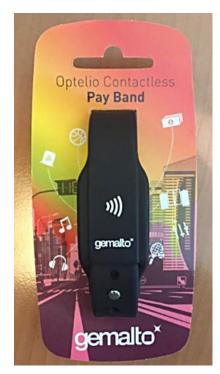

# Wristband Packs

Magic case

Wristband case

Simple pack

Wristband packs are an original and modern way to emphasize wristband value. The eye-catching design of the Magic case and the Wristband case have transparent plastic windows show the wristband is visible in the pack. The Simple presentation pack supports and enables dispatch of the device. The packaging is customizable with plenty of space for messaging for issuers.

#### Simple pack

• **Size:** 70 x 143mm

• Material: 500g/m<sup>2</sup> cardboard

• Printing: quadri front and back / glossy varnish

• With J-hook for easier presentation