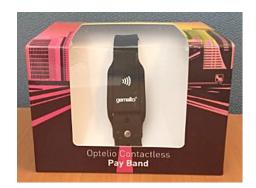

# Wristband Packs

Magic case

Wristband case

Simple pack

Wristband packs are an original and modern way to emphasize wristband value. The eye-catching design of the Magic case and the Wristband case have transparent plastic windows show the wristband is visible in the pack. The Simple presentation pack supports and enables dispatch of the device. The packaging is customizable with plenty of space for messaging for issuers.

#### Magic case

• **Size:** 123 x 85 x 85mm

• Material: 350g/m² cardboard

• Printing: quadri front / satin varnish, verso not printed

• Includes a wristband, microtag and documents

• Pack contains cardboard to support the wristband